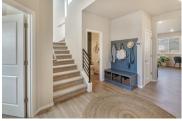

#### **Home Interiors**

- Modern 2-panel site painted doors throughout
- Millwork expertly site finished, including 3" base
- Thoughtful use of windows to maximize light
- 48" Linear Electric Fireplace
- Durable scratch resistant plank style Laminate flooring on main floor living area. (excludes Home Office)
- Mohawk Carpet & 6 lb pad in carpeted areas (per plan)
- High-end metal stair rail (per plan)
- · Closets include wire shelf systems
- · Designer selected accent walls
- Energy Star Washer & Dryer
- 2" Faux Wood Cordless Blinds (operable only, SGD not included)