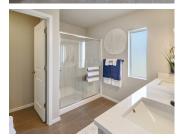

## **Primary Suite & Bathrooms**

- Bellmont Cabinets continue into the bathrooms, with the soft close doors & drawers
- · Tile counter & backsplash in all baths
- Modern Chrome fixtures and faucets
- Large Primary suite includes Fiberglass shower stall with seat, to keep cleaning easy. Large slide in tub (per plan)
- Thoughtfully placed obscure glass windows to maximize light while maintaining privacy. (per plan)