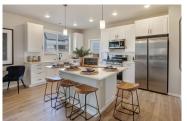

#### **Kitchens**

- Built locally, Bellmont cabinets deliver Euro-style frame-less cabinets made with sustainable materials.
  Cabinets include designer pulls, soft close doors & full extension soft close drawers.
- Tall 40" upper cabinets offer extra storage, optional under cabinet LED lighting is available
- 3cm Quartz counter with Subway tile backsplash
- Large stainless steel under-mount sink with convenient pull-out faucet
- Kitchen Appliance package: Refrigerator, 30" electric range with micro hood microwave, and dishwasher
- Garbage Disposal