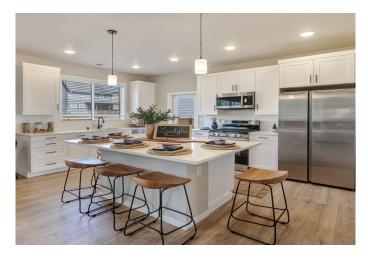

#### **Kitchens**

- Built locally, Bellmont cabinets deliver Euro-style frame-less cabinets made with sustainable materials.
  Cabinets include designer pulls, soft close doors & full extension soft close drawers.
- Tall 40" upper cabinets offer extra storage, optional under cabinet LED lighting is available
- 3cm Quartz counter with Subway tile backsplash
- Large stainless steel under-mount sink with convenient pull-out faucet
- Kitchen Appliance package: Refrigerator, 30" electric range with micro hood microwave, and dishwasher
- Garbage Disposal