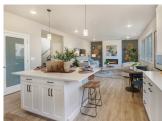

#### **Kitchens**

- Built locally, Bellmont cabinets deliver Euro-style frame-less cabinets made with sustainable materials.
  Cabinets include designer pulls, soft close doors & full extension soft close drawers.
- Tall 40" upper cabinets offer extra storage, optional under cabinet LED lighting is available
- 3cm Quartz counter with Subway tile backsplash
- Large stainless steel under-mount sink with convenient pull-out faucet
- Kitchen Appliance package: Refrigerator, 30" electric range with micro hood microwave, and dishwasher
- Garbage Disposal