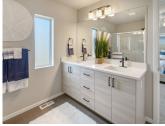

## **Primary Suite & Bathrooms**

- Bellmont Cabinets continue into the bathrooms, with the soft close doors & drawers
- · Tile counter & backsplash in all baths
- Modern Chrome fixtures and faucets
- Large Primary suite includes Fiberglass shower stall with seat, to keep cleaning easy. Large slide in tub (per plan)
- Thoughtfully placed obscure glass windows to maximize light while maintaining privacy. (per plan)