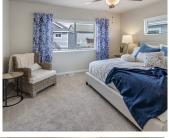

#### **Home Interiors**

- Modern 2-panel site painted doors throughout
- Millwork expertly site finished, including 3" base
- Thoughtful use of windows to maximize light
- 48" Linear Electric Fireplace
- Durable scratch resistant plank style Laminate flooring on main floor living area. (excludes Home Office)
- Mohawk Carpet & 6 lb pad in carpeted areas (per plan)
- High-end metal stair rail (per plan)
- · Closets include wire shelf systems
- · Designer selected accent walls
- Energy Star Washer & Dryer
- 2" Faux Wood Cordless Blinds (operable only, SGD not included)