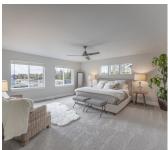

## **Primary Suite & Bathrooms**

- Bellmont Cabinets continue into the bathrooms, with the soft close doors & drawers
- · Tile counter & backsplash in all baths
- Modern Chrome fixtures and faucets
- Large Primary suite includes Fiberglass shower stall with seat, to keep cleaning easy. Large slide in tub (per plan)
- Thoughtfully placed obscure glass windows to maximize light while maintaining privacy. (per plan)