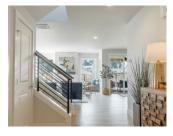

#### **Home Interiors**

- Modern 2-panel site painted doors throughout
- Millwork expertly site finished, including 3" base
- Thoughtful use of windows to maximize light
- 48" Linear Electric Fireplace
- Durable scratch resistant plank style Laminate flooring on main floor living area. (excludes Home Office)
- Mohawk Carpet & 6 lb pad in carpeted areas (per plan)
- High-end metal stair rail (per plan)
- · Closets include wire shelf systems
- · Designer selected accent walls
- Energy Star Washer & Dryer
- 2" Faux Wood Cordless Blinds (operable only, SGD not included)