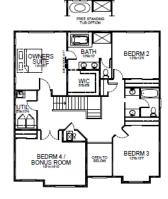

5 Piece Owners Suite With double sink

Large Bonus Room Can Be used as a 4th Bedroom

Main Floor Home Office

Second Floor Utility Room

GREAT RM GREAT RM GREAT RM DINING DINI

GUEST SUITE

Home plan square footage and standard features are approximate, vary depending on neighborhood, may vary by floor plan, and pricing for all is subject to change. Photography & floor plans are samples only and used for general representation of, and may vary from, actual constructed homes and plans. For more information, contact your Rush Residential Sales Representative. Rush Residential reserves the right to change standard features & floor plans are ny time.