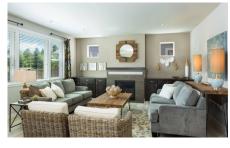

## **Design Features**

Double Story Grand Foyer Entrance, With Second Floor Catwalk Open to Below On Standard Configuration

- Slider Leads To Covered Outdoor Living Space, With Optional Stone Gas Fireplace
- Kitchen Has Large Island, Oversized Pantry & Connects To Open Concept Living Space