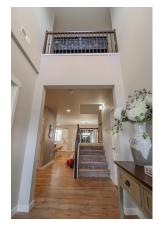

## **Design Features**

Double Story Grand Foyer Entrance, With Second Floor Catwalk Open to Below On Standard Configuration

- Slider Leads To Covered Outdoor Living Space, With Optional Stone Gas Fireplace
- Kitchen Has Large Island, Oversized Pantry & Connects To Open Concept Living Space