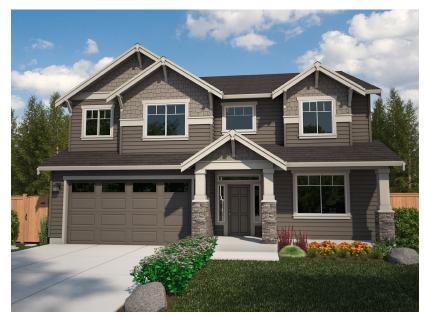

## **Design Features**

Double Story Grand Foyer Entrance, With Second Floor Catwalk Open to Below On Standard Configuration

- Slider Leads To Covered Outdoor Living Space, With Optional Stone Gas Fireplace
- Kitchen Has Large Island, Oversized Pantry & Connects To Open Concept Living Space