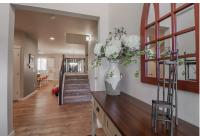

## **Design Features**

Double Story Grand Foyer Entrance, With Second Floor Catwalk Open to Below On Standard Configuration

- Slider Leads To Covered Outdoor Living Space, With Optional Stone Gas Fireplace
- Kitchen Has Large Island, Oversized Pantry & Connects To Open Concept Living Space