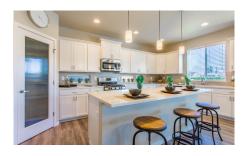

## **Design Features**

Double Story Grand Foyer Entrance, With Second Floor Catwalk Open to Below On Standard Configuration

- Slider Leads To Covered Outdoor Living Space, With Optional Stone Gas Fireplace
- Kitchen Has Large Island, Oversized Pantry & Connects To Open Concept Living Space