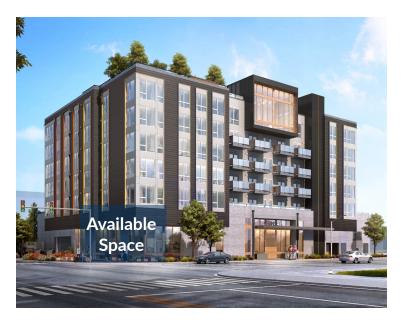

# Redmond Hue

### PROPERTY OVERVIEW

1,921 SF available Q4 2023 ideally located in Downtown Redmond

New construction located on highly visible corner of 85th Street and 164th Ave NE

Retail space will below 93 luxury apartment units joining existing active neighborhood