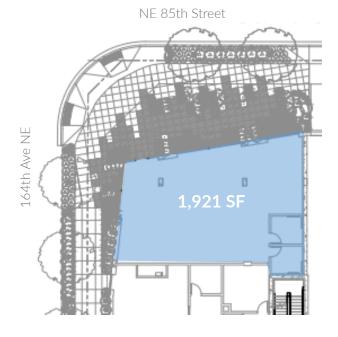

### PROPERTY OVERVIEW

1,921 SF available Q4 2023 ideally located in Downtown Redmond

New construction located on highly visible corner of 85th Street and 164th Ave NE

Retail space will below 93 luxury apartment units joining existing active neighborhood