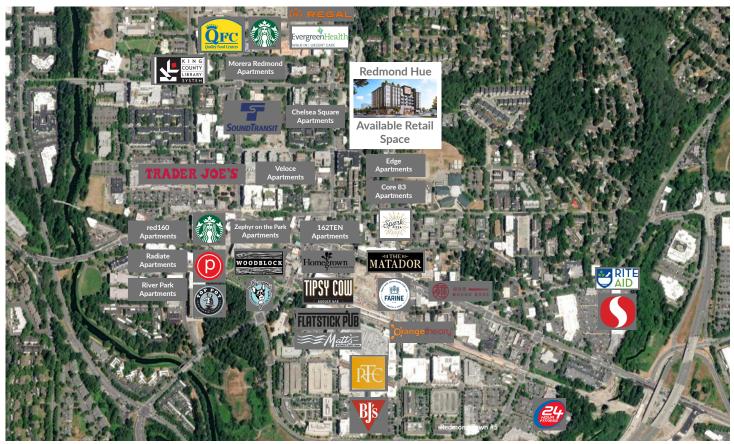

#### LOCATION

Close proximity to the area's largest employers including Microsoft's global headquarters

Vibrant neighborhood with existing high end apartments, in demand retail and services

Surrounded by beautiful parks, trails and golf courses