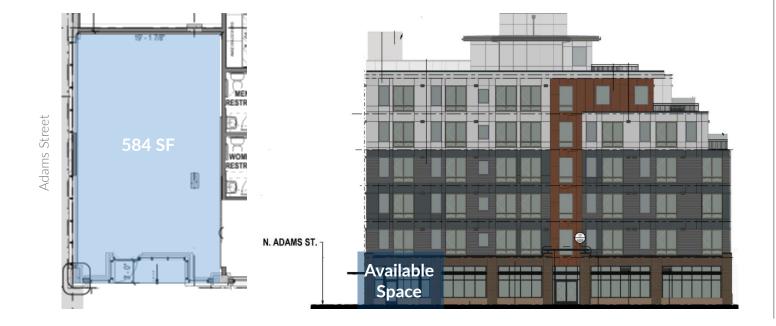

### PROPERTY OVERVIEW

584 SF of rare storefront retail space in desirable Proctor District

Located on corner of 27th and Adams Street below 95 luxury apartment units

Dedicated storefront entry with connection to resident lobby

No hood vent available at this location

Professionally managed by Rush Properties