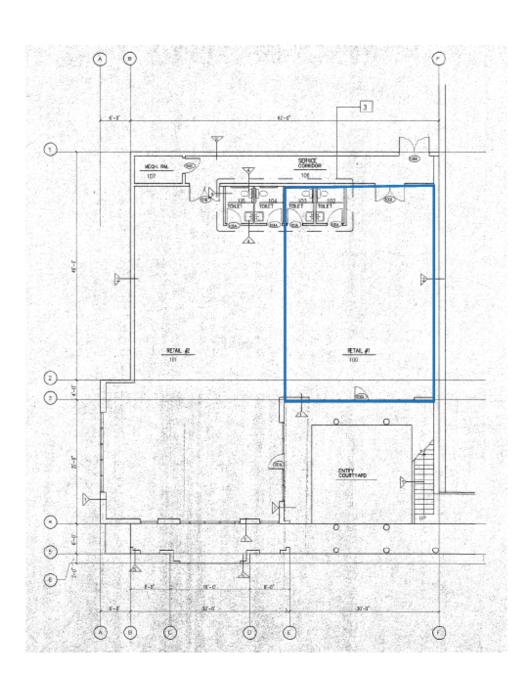

SUITE 102 - 1,437 RENTABLE SQUARE FEET

**PENINSULA SHOPPING CENTER** 3006-3110 JUDSON STREET, GIG HARBOR

SUITE 3114 - 5,358 RENTABLE SQUARE FEET

**PENINSULA SHOPPING CENTER** 3006-3110 JUDSON STREET, GIG HARBOR

ANCHOR - +/- 25,000 RENTABLE SQUARE FEET

**PENINSULA SHOPPING CENTER** 3006-3110 JUDSON STREET, GIG HARBOR

SUITE 101 - 2,369 RENTABLE SQUARE FEET