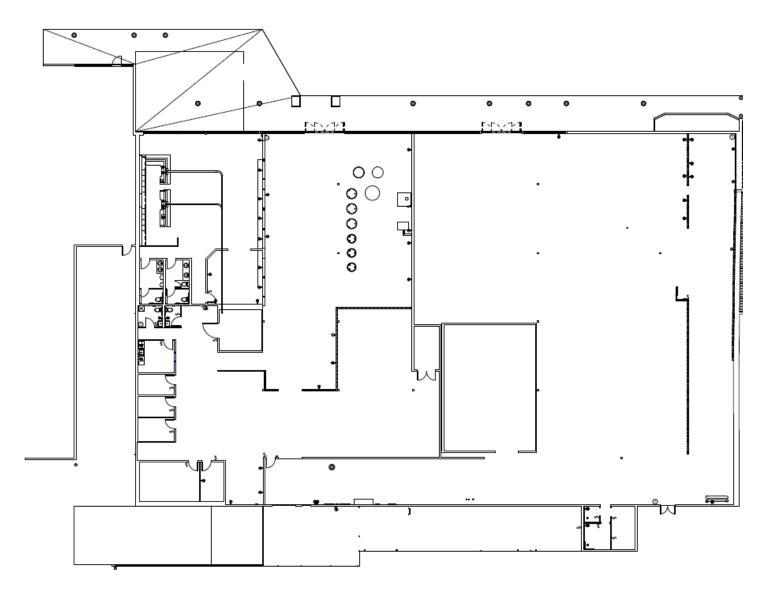

ANCHOR - +/- 25,000 RENTABLE SQUARE FEET

**PENINSULA SHOPPING CENTER** 3006-3110 JUDSON STREET, GIG HARBOR

SUITE 101 - 2,369 RENTABLE SQUARE FEET