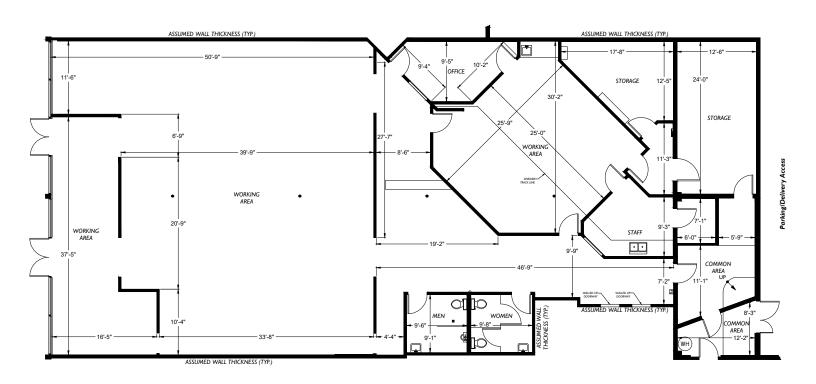

ANCHOR - +/- 25,000 RENTABLE SQUARE FEET

**PENINSULA SHOPPING CENTER** 3006-3110 JUDSON STREET, GIG HARBOR

SUITE 101 - 2,369 RENTABLE SQUARE FEET