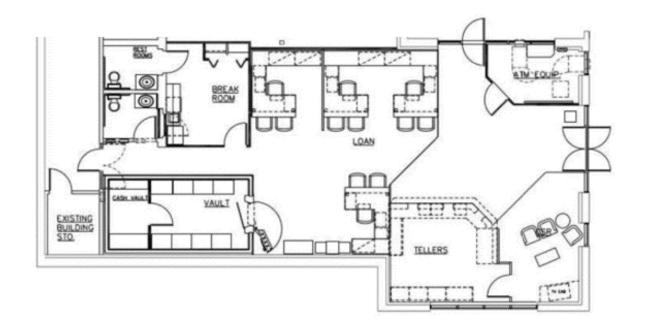

ANCHOR - +/- 25,000 RENTABLE SQUARE FEET

**PENINSULA SHOPPING CENTER** 3006-3110 JUDSON STREET, GIG HARBOR

SUITE 101 - 2,369 RENTABLE SQUARE FEET