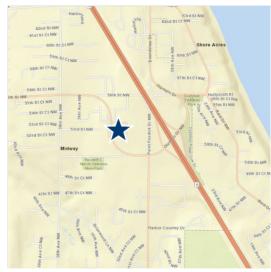

# FOR LEASE

**OLYMPIC DRIVE RETAIL** 5263 OLYMPIC DRIVE, GIG HARBOR

### **FEATURES**

- Prime Retail Store Front
- Desirable Olympic Square Location
- Conveniently located off HWY 16
- Exceptional Traffic Count > 70,000 on HWY
- Established Retail Center
- Close Proximity to Harbor Greens & Fred