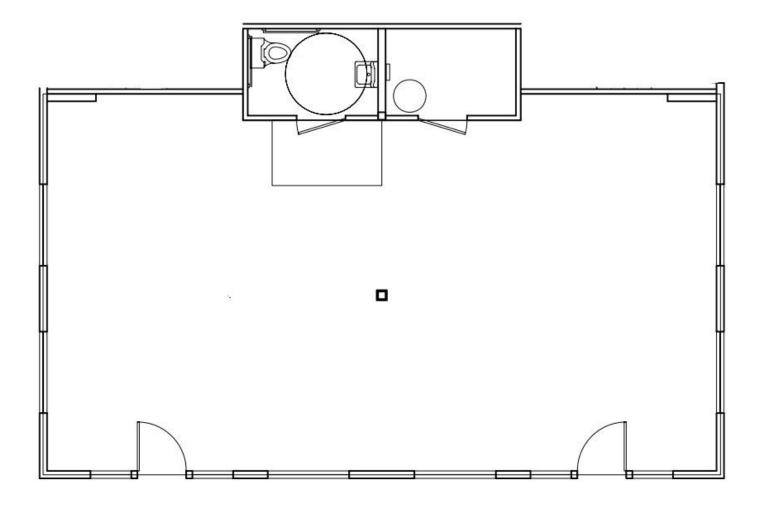

# FOR LEASE

**OLYMPIC DRIVE RETAIL** 5263 OLYMPIC DRIVE, GIG HARBOR

Suite 5229 - 1,076 Rentable Square Feet