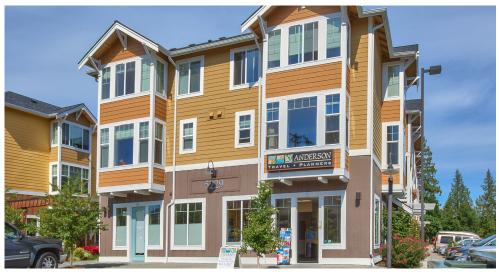

# FOR LEASE

**OLYMPIC DRIVE RETAIL** 5263 OLYMPIC DRIVE, GIG HARBOR

### **FEATURES**

- Prime Retail Store Front
- Desirable Olympic Square Location
- Conveniently located off HWY 16
- Exceptional Traffic Count > 70,000 on HWY
- Established Retail Center
- Close Proximity to Harbor Greens & Fred

### **CURRENT AVAILABILITY**

| SUITE | SIZE  | AVAILABLE |
|-------|-------|-----------|
| 5229  | 1,076 | Now       |