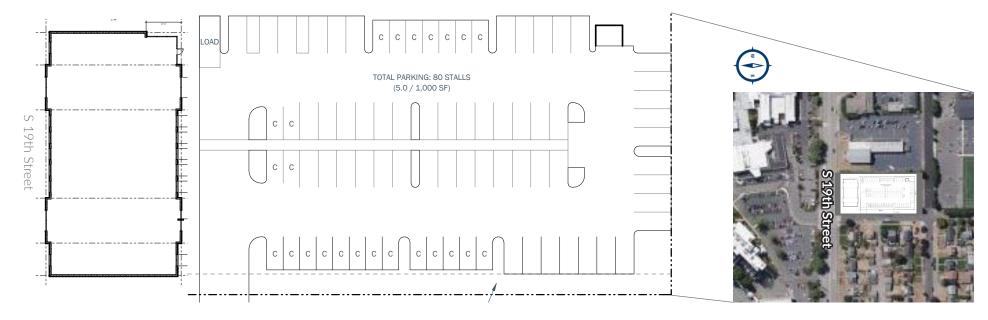

## **SITE PLAN**

Two Story 16,000 SF +/- Built to Suit

| AREA DEMOGRAPHICS                       | 1 Mile Radius | 3 Mile Radius | 5 Mile Radius |
|-----------------------------------------|---------------|---------------|---------------|
| Estimated 2022 Population               | 13,900        | 139,000       | 268,500       |
| Projected 2027 Population               | 14,200        | 144,000       | 276,200       |
| Estimated 2022 Households               | 6,000         | 58,700        | 108,200       |
| Median Household Income                 | \$77,600      | \$75,000      | \$75,500      |
| Average Household Income                | \$93,600      | \$97,800      | \$100,500     |
| Projected Average Household Income 2027 | \$112,200     | \$117,000     | \$120,000     |