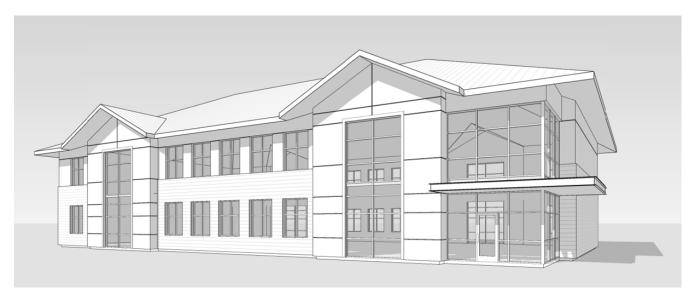

# ALLENMORE MOB

# **BUILT TO SUIT MEDICAL OFFICE BUILDING FOR LEASE**

3307 S 19TH STREET, TACOMA

### **FEATURES**

- 16,000 SF +/- medical office building
- Built to suit lease opportunity
- Adjacent to MultiCare Allenmore Hospital Campus
- Convenient central Tacoma location near HWY 16 interchange and minutes from I-5
- Excellent visibility off S Union Avenue