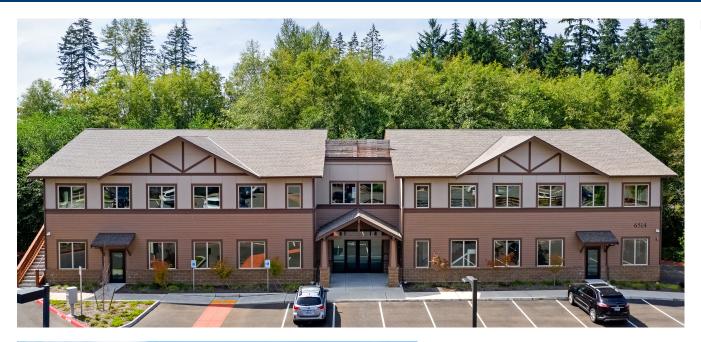

### **WOLLOCHET OFFICE BUILDING**

6514 WOLLOCHET DRIVE, GIG HARBOR

#### **FEATURES**

- Professional office building
- Conveniently located off Wollochet
  Drive exit on HWY 16
- First Generation space can be demised to meet tenant's requirements
- Lower level with existing tenant storage and fitness center
- Additional lower level storage or expansion area with roll up door
- Excellent monument sign opportunities
- Beautiful finishes and landscaping
- Minutes to Downtown Gig Harbor and Uptown Shopping Center
- Close to Adam Tallman nature trail