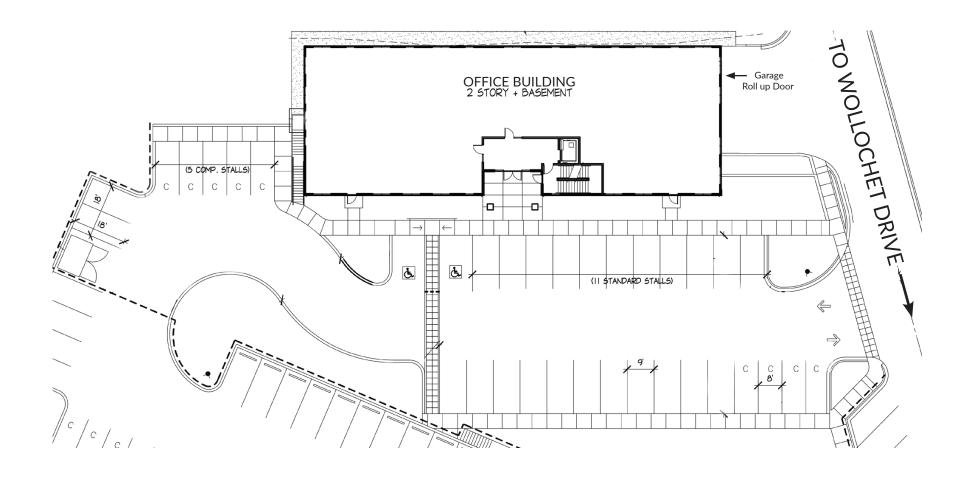

Mile Radius | 5 Mile Radius |
|--------------------------------------------|---------------|---------------|---------------|
| Estimated 2020 Population                  | 6,566         | 29,411        | 67,775        |
| Projected 2025 Population                  | 7,082         | 31,425        | 72,844        |
| Estimated 2020 Households                  | 2,872         | 11,389        | 27,147        |
| Median Household Income                    | \$81,685      | \$107,266     | \$103,083     |
| Average Household Income                   | \$106,615     | \$141,596     | \$139,746     |
| Projected Average Household<br>Income 2025 | \$118,266     | \$159,598     | \$155,504     |

Source: ESRI





**WOLLOCHET OFFICE BUILDING** 

6514 WOLLOCHET DRIVE, GIG HARBOR

#### **SITE PLAN**



## **WOLLOCHET OFFICE BUILDING**

6514 WOLLOCHET DRIVE, GIG HARBOR

#### **FLOOR PLANS**



Suite 100 - 3,990 Available Square Feet



Suite B100 - 3,497 Available Square Feet