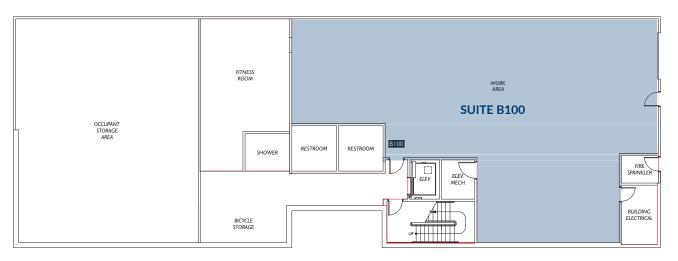

#### **FLOOR PLANS**

Suite 100 - 3,990 Available Square Feet

Suite B100 - 3,497 Available Square Feet