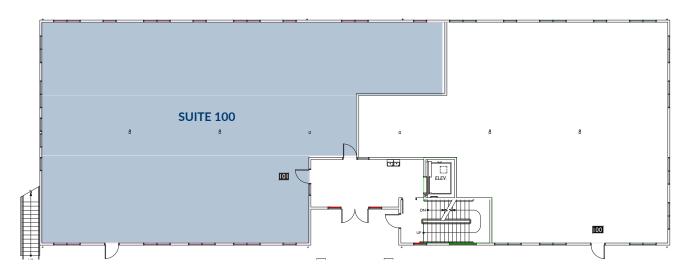

#### **FLOOR PLANS**

Suite 100 - 3,990 Available Square Feet

Suite B100 - 3,497 Available Square Feet