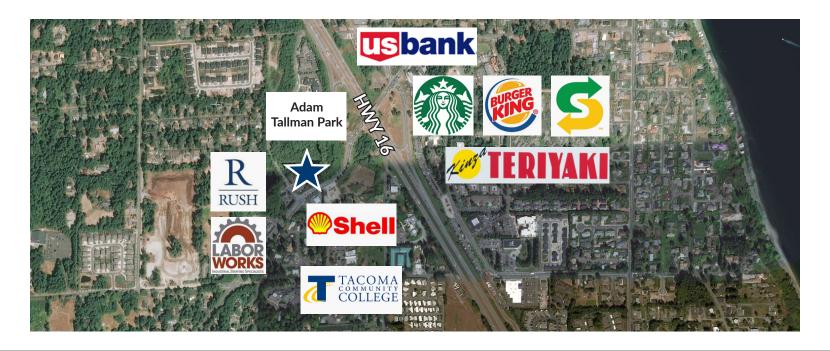

### **Average Daily Traffic Counts:**

**Highway 16** 68,000 CPD

Wollochet Drive 13,000 CPD

| AREA DEMOGRAPHICS                          | 1 Mile Radius | 3 Mile Radius | 5 Mile Radius |
|--------------------------------------------|---------------|---------------|---------------|
| Estimated 2020 Population                  | 6,566         | 29,411        | 67,775        |
| Projected 2025 Population                  | 7,082         | 31,425        | 72,844        |
| Estimated 2020 Households                  | 2,872         | 11,389        | 27,147        |
| Median Household Income                    | \$81,685      | \$107,266     | \$103,083     |
| Average Household Income                   | \$106,615     | \$141,596     | \$139,746     |
| Projected Average Household<br>Income 2025 | \$118,266     | \$159,598     | \$155,504     |