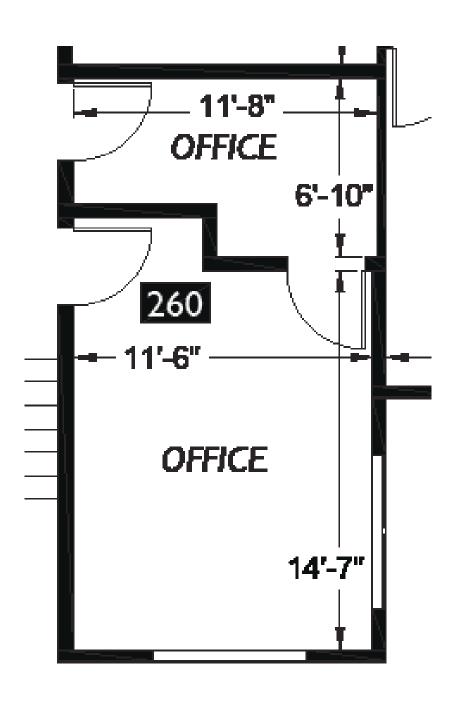

#### **CURRENT AVAILABILITY**

| SUITE | SIZE | AVAILABLE |
|-------|------|-----------|
| 260   | 321  | Q4 2022   |

# FOR LEASE

**PEARL PLACE** 6002 N WESTGATE BLVD., TACOMA

Suite 260 - 321 Rentable Square Feet