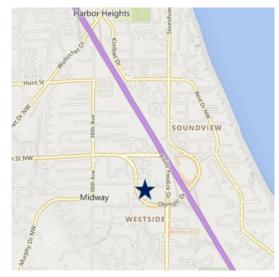

# FOR LEASE

### **OLYMPIC DRIVE PROFESSIONAL CENTER**

5201 OLYMPIC DRIVE, GIG HARBOR







#### **FEATURES**

- Excellent Visibility from Olympic Drive
- Attractive Finishes and Landscaping
- Desirable Olympic Square Location
- Conveniently located off HWY 16
- Professionally Managed by Rush Properties

#### **CURRENT AVAILABILITY**

| 150   | 1,064 | Now       |
|-------|-------|-----------|
| SUITE | SIZE  | AVAILABLE |

#### **CONTACT**

#### **Emily Frankland**

Leasing Broker t 253.858.3636

efrankland@therushcompanies.com

#### Kayla Dyer

Associate Broker t 253.858.3636

kdyer@therushcompanies.com

## FOR LEASE

### **OLYMPIC DRIVE PROFESSIONAL CENTER** 5201 OLYMPIC DRIVE, GIG HARBOR



Suite 150 - 904 Rentable Square Feet