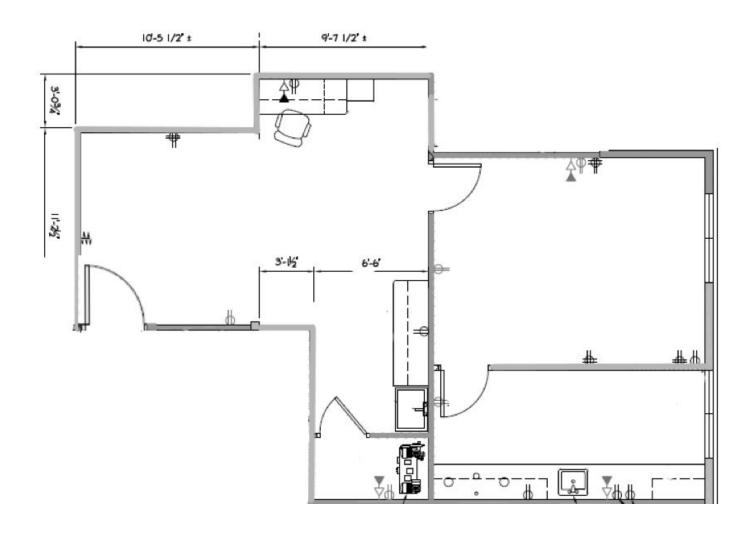

#### **CURRENT AVAILABILITY**

| 150   | 1,064 | Now       |
|-------|-------|-----------|
| SUITE | SIZE  | AVAILABLE |

### **OLYMPIC DRIVE PROFESSIONAL CENTER** 5201 OLYMPIC DRIVE, GIG HARBOR

Suite 150 - 904 Rentable Square Feet