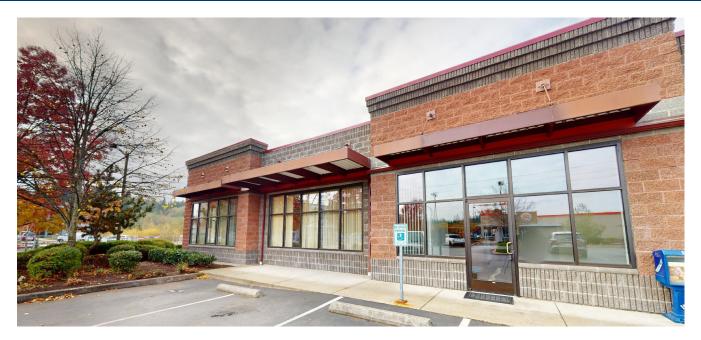

## SEDGWICK LANDING RETAIL

435 SW SEDGWICK ROAD, PORT ORCHARD

**Suite 101** - 4,332 Rentable Square Feet