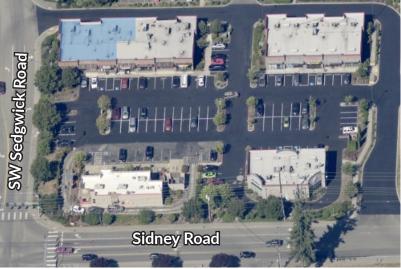

### **FEATURES**

- Prime Retail or Medical space available in Central Kitsap County
- Ideally situated at busy Sidney and Sedgwick intersection with convenient access to HWY16
- Vibrant retail and office center
- Adjacent to two large apartment communities with 290 Units
- Shadow grocery anchor
   Albertsons is closest major retail to growing McCormick Woods community
- Opportunity for exterior building signage
- Professionally managed by Rush Properties