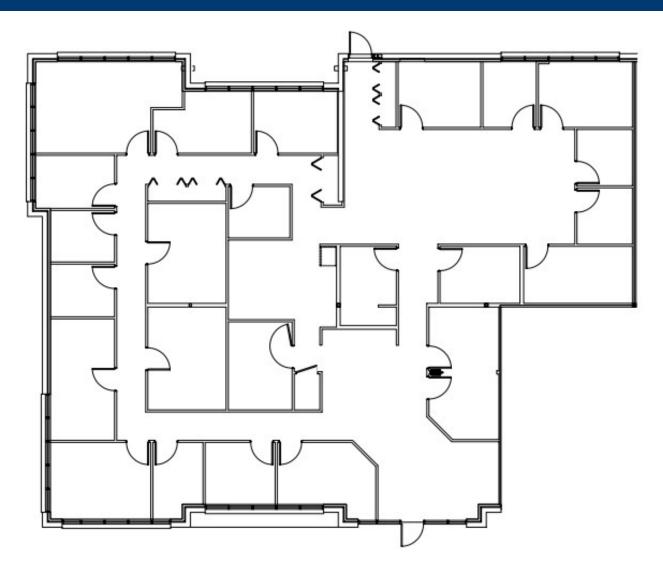

## SEDGWICK LANDING RETAIL

435 SW SEDGWICK ROAD, PORT ORCHARD

**Suite 101** - 4,332 Rentable Square Feet