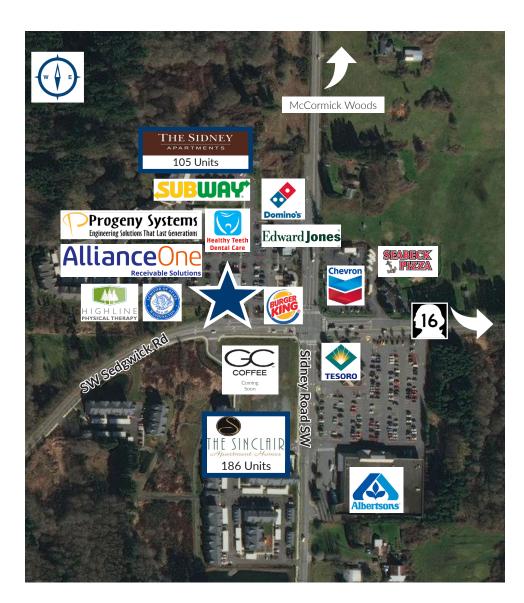

### **FEATURES**

- Prime Retail or Medical space available in Central Kitsap County
- Ideally situated at busy Sidney and Sedgwick intersection with convenient access to HWY16
- Vibrant retail and office center
- Adjacent to two large apartment communities with 290 Units
- Shadow grocery anchor
   Albertsons is closest major retail to growing McCormick Woods community
- Opportunity for exterior building signage
- Professionally managed by Rush Properties