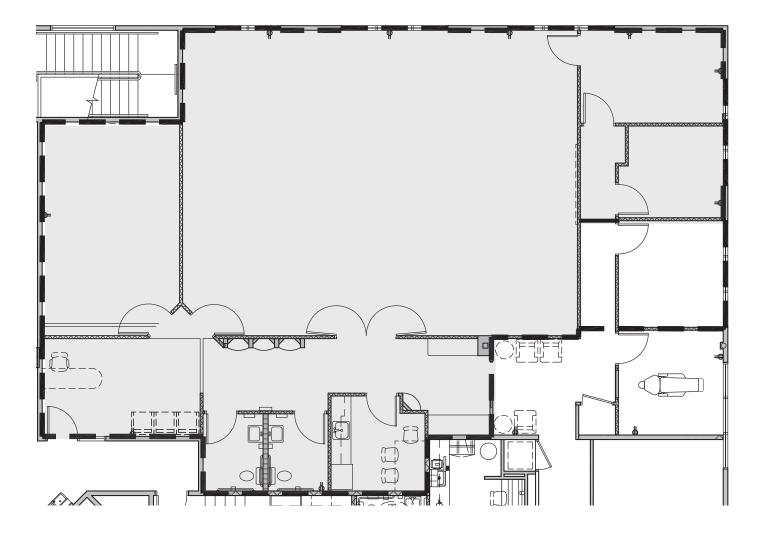

#### **CURRENT AVAILABILITY**

| SUITE | SIZE  | AVAILABLE |
|-------|-------|-----------|
| 240   | 2,727 | Now       |

## **56TH STREET PROFESSIONAL BUILDING** 3519 56TH STREET, GIG HARBOR

Suite 240 - 2,727 Rentable Square Feet