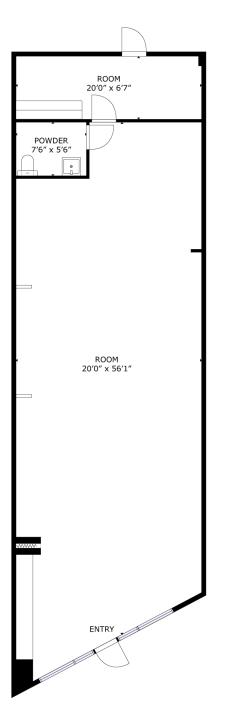

## PENINSULA SHOPPING CENTER

3006-3110 JUDSON STREET, GIG HARBOR

SUITE 3110 - 1,200 RENTABLE SQUARE FEET