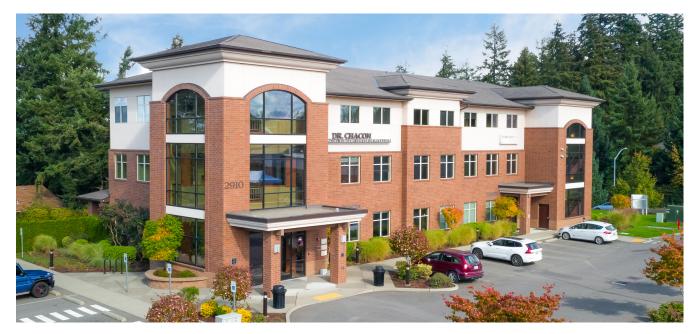

### **EXECUTIVE OFFICES IN CONVENIENT PUYALLUP LOCATION** 2910 SOUTH MERIDIAN, PUYALLUP

RUSE

## **FEATURES**

- Executive office suite available
- Suite features brand new carpet and paint
- Located in established office/medical campus
- Ideally situated off HWY 512
- Easy access to HWY 167 and I-5
- Minutes to South Hill Mall, restaurants, and retail
- Professionally managed by Rush Properties