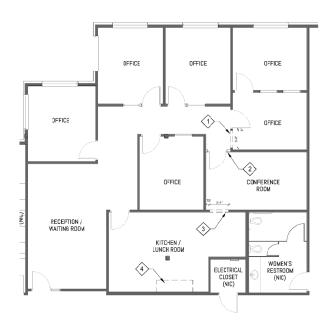

# FOR LEASE

**PARK PLAZA** 

2727 HOLLYCROFT STREET, GIG HARBOR

Suite 390 - 893 Rentable Square Feet

Suite 460 - 2,228 Rentable Square Feet

Suite 470 - 1,933 Rentable Square Feet