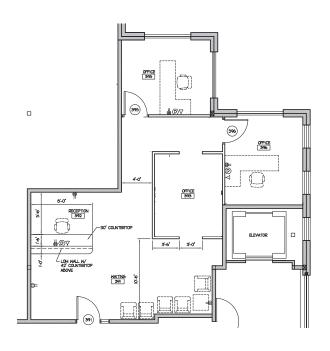

#### **CURRENT AVAILABILITY**

| SUITE | SIZE  | AVAILABLE |
|-------|-------|-----------|
| 390   | 893   | Now       |
| 460   | 2,228 | July 2024 |
| 470   | 1,933 | Q4 2024   |

# FOR LEASE

**PARK PLAZA** 

2727 HOLLYCROFT STREET, GIG HARBOR

Suite 390 - 893 Rentable Square Feet

Suite 460 - 2,228 Rentable Square Feet

Suite 470 - 1,933 Rentable Square Feet